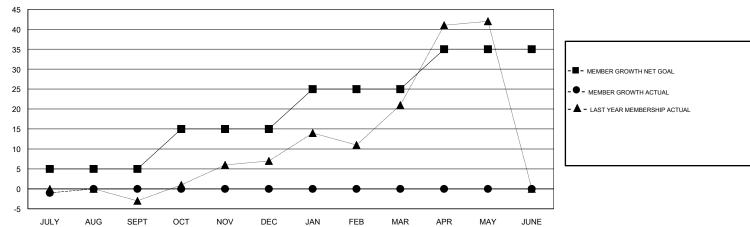

# GOALS AND ACTUAL MEMBERS CUMULATIVE

| DROPPED CLUBS: 0  DROPPED MEMBERS |   | 3 CLUBS OF 72 ADDED 1 OR MORE<br>NEW MEMBERS | GENDER DISTRIBUTION  MALE 1,568 (84.08%)  FEMALE 297 (15.92%)  Women Percentage Fiscal Year Goal: 15% |   |
|-----------------------------------|---|----------------------------------------------|-------------------------------------------------------------------------------------------------------|---|
| DECEASED                          | 0 | CLICK HERE FOR CUMULATIVE                    | TOTAL FAMILY UNIT MEMBERS                                                                             |   |
| CLUB CANCELLED                    | 0 | MEMBERSHIP DATA                              |                                                                                                       | 0 |
| OTHER                             | 4 |                                              | FAMILY MEMBERS PAYING HALF  DUES                                                                      | U |
| TOTAL                             | 4 |                                              |                                                                                                       |   |

# LOCATION NETHERLANDS

**GMT CA** 

| Clubs         |               |           |               | Members               |                           |                         |                                              |
|---------------|---------------|-----------|---------------|-----------------------|---------------------------|-------------------------|----------------------------------------------|
|               | RESULTS FOR   | 2018-2019 |               | RESULTS FOR 2018-2019 |                           |                         |                                              |
| QUARTER       | NEW CLUB GOAL | NEW CLUBS | DROPPED CLUBS | QUARTER               | MEMBER GROWTH NET<br>GOAL | MEMBER GROWTH<br>ACTUAL | DROPPED MEMBERS ACTUAL (including transfers) |
| JULY/AUG/SEPT | 0             | 0         | 0             | JULY/AUG/SEPT         | 5                         | 4                       | 4                                            |
| OCT/NOV/DEC   | 0             | 0         | 0             | OCT/NOV/DEC           | 10                        | 0                       | 0                                            |
| JAN/FEB/MAR   | 0             | 0         | 0             | JAN/FEB/MAR           | 10                        | 0                       | 0                                            |
| APR/MAY/JUNE  | 1             | 0         | 0             | APR/MAY/JUNE          | 10                        | 0                       | 0                                            |